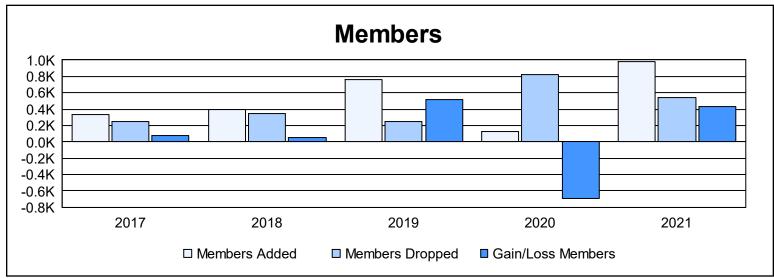

District 324 L As of June 2021 Cumulative

| Year      | New<br>Clubs | Dropped<br>Clubs | Gain/<br>Loss<br>Clubs | New<br>Members | Charter<br>Members | Reinstate<br>Members | Transfer<br>Members | Total<br>Member<br>Added | Total<br>Members<br>Dropped | Gain/<br>Loss<br>Members |
|-----------|--------------|------------------|------------------------|----------------|--------------------|----------------------|---------------------|--------------------------|-----------------------------|--------------------------|
| 2016-2017 | 1            | 1                | 0                      | 211            | 50                 | 46                   | 30                  | 337                      | 254                         | 83                       |
| 2017-2018 | 3            | 0                | 3                      | 244            | 79                 | 70                   | 6                   | 399                      | 343                         | 56                       |
| 2018-2019 | 3            | 1                | 2                      | 666            | 77                 | 5                    | 9                   | 757                      | 245                         | 512                      |
| 2019-2020 | 0            | 0                | 0                      | 67             | 20                 | 30                   | 13                  | 130                      | 828                         | -698                     |
| 2020-2021 | 8            | 0                | 8                      | 393            | 206                | 318                  | 59                  | 976                      | 545                         | 431                      |
| Average   | 3            | 0                | 3                      | 316            | 86                 | 94                   | 23                  | 520                      | 443                         | 77                       |