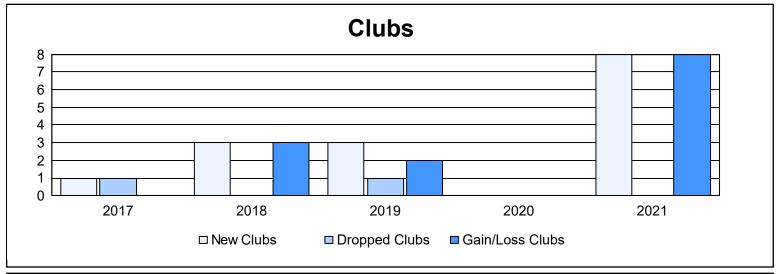

District 324 L As of June 2021 Cumulative

| Year      | New<br>Clubs | Dropped<br>Clubs | Gain/<br>Loss<br>Clubs | New<br>Members | Charter<br>Members | Reinstate<br>Members | Transfer<br>Members | Total<br>Member<br>Added | Total<br>Members<br>Dropped | Gain/<br>Loss<br>Members |
|-----------|--------------|------------------|------------------------|----------------|--------------------|----------------------|---------------------|--------------------------|-----------------------------|--------------------------|
| 2016-2017 | 1            | 1                | 0                      | 211            | 50                 | 46                   | 30                  | 337                      | 254                         | 83                       |
| 2017-2018 | 3            | 0                | 3                      | 244            | 79                 | 70                   | 6                   | 399                      | 343                         | 56                       |
| 2018-2019 | 3            | 1                | 2                      | 666            | 77                 | 5                    | 9                   | 757                      | 245                         | 512                      |
| 2019-2020 | 0            | 0                | 0                      | 67             | 20                 | 30                   | 13                  | 130                      | 828                         | -698                     |
| 2020-2021 | 8            | 0                | 8                      | 393            | 206                | 318                  | 59                  | 976                      | 545                         | 431                      |
| Average   | 3            | 0                | 3                      | 316            | 86                 | 94                   | 23                  | 520                      | 443                         | 77                       |